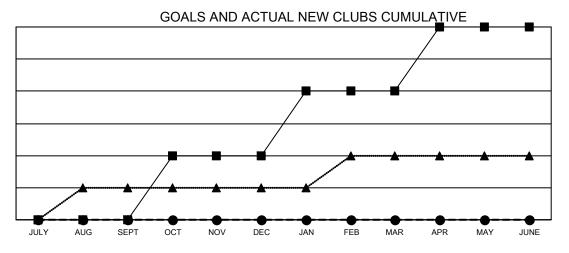

- CURRENT YEAR GOALS FOR NEW CLUBS
- CURRENT YEAR ACTUAL NEW CLUBS
- · ▲ LAST YEAR ACTUAL NEW CLUBS

| - | MEMBER | <b>GROWTH</b> | NET | GOAL |
|---|--------|---------------|-----|------|
|   |        |               |     |      |