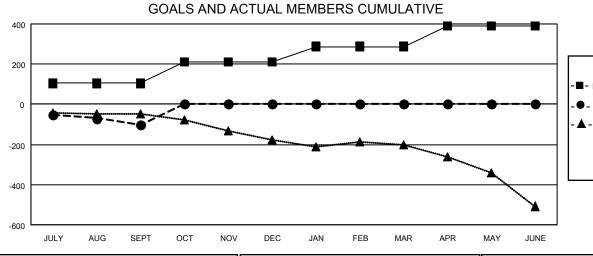

- MEMBER GROWTH ACTUAL

▲ - LAST YEAR MEMBERSHIP ACTUAL

| DROPPED CLUBS: 3 |     |
|------------------|-----|
| DROPPED MEMBERS  |     |
| DECEASED         | 43  |
| CLUB CANCELLED   | 10  |
| OTHER            | 149 |
| TOTAL            | 202 |